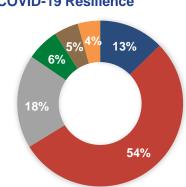

| Eligible Project Category for COVID-19 Resilience                                                         | Number of projects | Amount<br>Allocated (HKD)* | Amount Allocated (RMB equ.) | % of Total |
|-----------------------------------------------------------------------------------------------------------|--------------------|----------------------------|-----------------------------|------------|
| Support the working capital of hospitals or medical service providers                                     | 9                  | 0.38 billion               | 0.32 billion                | 13%        |
| Support the production of preventive medical clothing, medical masks and disinfectants                    | 13                 | 1.61 billion               | 1.35 billion                | 54%        |
| Support pharmaceutical companies and for the production, R&D and distribution of medicines or vaccination | 18                 | 0.55 billion               | 0.46 billion                | 18%        |
| Support the production of medical equipment / vehicles                                                    | 9                  | 0.19 billion               | 0.16 billion                | 6%         |
| Support a stable supply of essentials during the pandemics                                                | 3                  | 0.14 billion               | 0.12 billion                | 5%         |
| Support renovation work of hospitals                                                                      | 3                  | 0.13 billion               | 0.11 billion                | 4%         |
| Total                                                                                                     | 55                 | 3 billion                  | 2.51 billion                | 100%       |