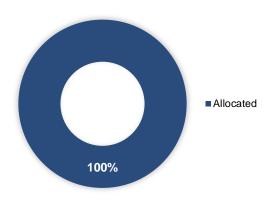

As of 28 February 2021, the proceeds of the 2020 IB HKD 3 billion COVID-19 Response Bond has been fully allocated. Allocation information by Eligible Project Category for COVID-19 Resilience is as below:

# **Proceeds By Allocation Status**