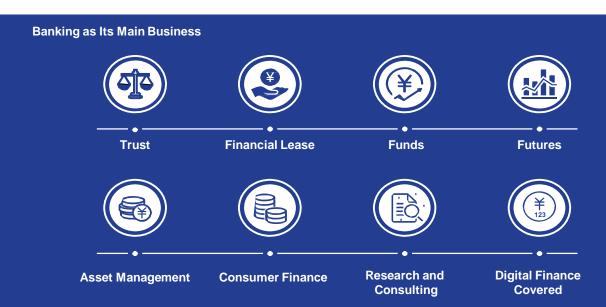

# Introduction and COVID-19 Responses of IB

Founded in 1988 with a registered capital of RMB 20.774 billion and headquartered in Fuzhou, Fujian Province, Industrial Bank Co., Ltd. (hereinafter referred to as Industrial Bank or IB) was listed on the Shanghai Stock Exchange in 2007 (stock code: 601166). It's one of the first joint-stock commercial banks approved by the State Council and the People's Bank of China, and it's also the first Equator Bank in China. Ranking among the top 30 banks in the world¹ and Fortune Global 500² in 2020, IB has grown into a mainstream commercial bank group in China with banking as its main business while also covering trust, financial leasing, funds, futures, asset management, consumer finance, research and consultation, and digital finance. IB is also one of the first commercial financial institutions to innovatively issue USD 450 million Blue Bond³ (ISIN: XS2244313685) in October 2020 to support marine pollution prevention and sustainable blue economic development.